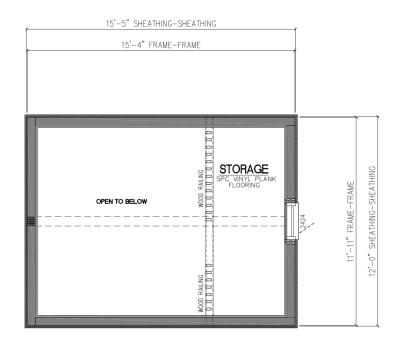

eved. Other insulation materials possible for lower R values.

Engineered wind load: 139mph Snow load: 60 PSF (can increase up to 90)

# Customizations

# Add-ons

- HVAC single zone mini split
- Electric floor heating
- Additional exterior lighting, exterior outlets
- Electrical outlets with USB port



## **Exterior Siding Finishes**

- Black stained finish
- Natural wood

#### Interior

- Any choice of NuCore LVP finish
- Wood flooring upgrade is possible
- Natural wood wall paneling or custom color
- Custom lighting (wall sconces, ambient lighting, etc.)

### **Bathroom Finishes**

- Choice of pre-made vanities can be discussed
- All fixtures can be specified by client and priced
- Choice of Fibo shower wall panel colors with option of tile look



# **Floor Plan**



# **Roof Plan**





# Foundation