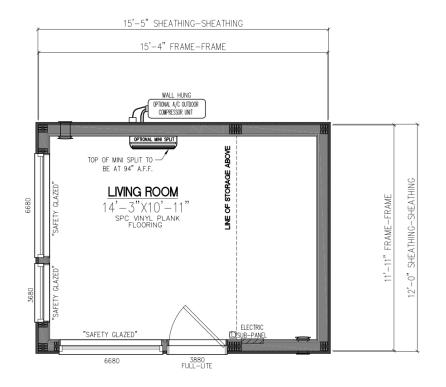

the US can be achieved. Other insulation materials possible for lower R values.

Engineered wind load: 139mph Snow load: 60 PSF (can increase up to 90)

# Customizations

# Add-ons

- HVAC single zone mini split
- Electric floor heating
- Additional exterior lighting, exterior outlets
- Electrical outlets with USB port



## **Exterior Siding Finishes**

- Black stained finish
- Natural wood

#### Interior

- Any choice of NuCore LVP finish
- Wood flooring upgrade is possible
- Natural wood wall paneling or custom color
- Custom lighting (wall sconces, ambient lighting, etc.)

### **Bathroom Finishes**

- Choice of pre-made vanities can be discussed
- All fixtures can be specified by client and priced
- Choice of Fibo shower wall panel colors with option of tile look



# **Floor Plan**



# **Roof Plan**





# Foundation