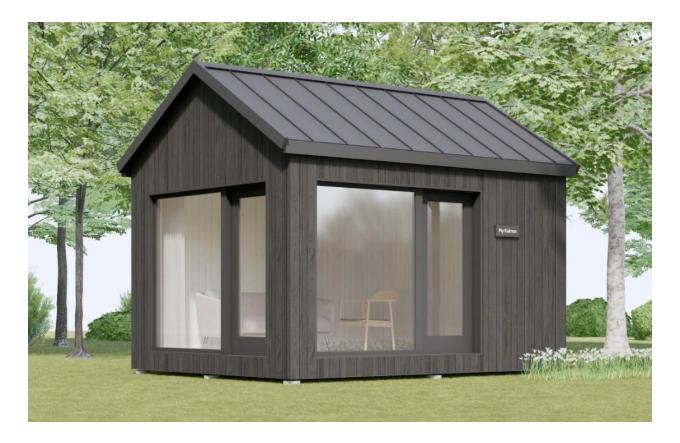

### **Exterior finish**

- Cladding: Thermory Ignite spruce, black, brushed (thermally modified for more strength and durability)
- Roofing: standing seam black metal roof

## Windows and doors

- Windows: high performance double insulated glass, tilt and turn product from Germany
- Doors: high performance double insulated