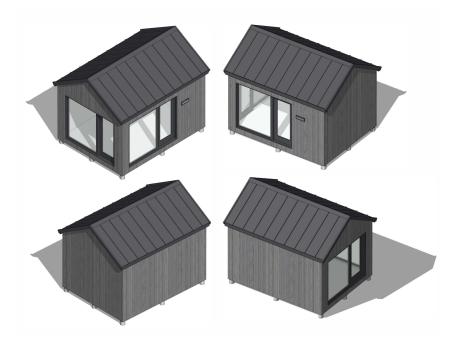

### **Exterior finish**

- Cladding: Thermory Ignite spruce, black, brushed (thermally modified for more strength and durability)
- Roofing: standing seam black metal roof

## Windows and doors

- Windows: high performance double insulated glass, tilt and turn product from Germany
- Doors: high performance double insulated