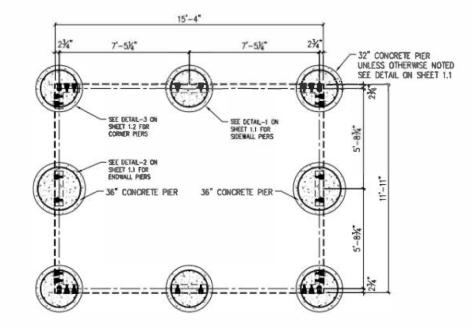

## Foundation

- Generic pier foundation 8 concrete piers
- Specific foundation design provided if customer has a soil report
- Helical piers, stemwall, etc. are all possible

# Foundation