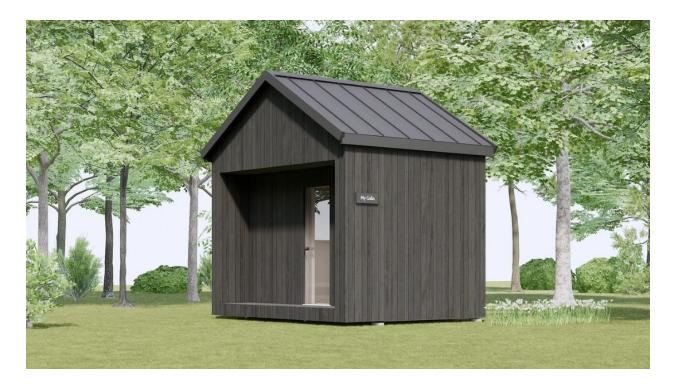

## Galia | Spec Sheet

Materials are subject to change based on availability and/or customer choice.

### **Exterior finish**

- Cladding: Thermory Ignite, brushed, spruce in black (thermally modified wood, rot and bug resistant)
- Roofing: standing seam black metal roof
- Deck lighting under roof overhang

### **Interior finish**

- Cedar sauna wood flooring, walls and benching
- Lighting: LED ambient strip lighting

### Windows and doors

- Windows: sauna fixed window with cedar profile
- Door: full light glass sauna door with cedar profile