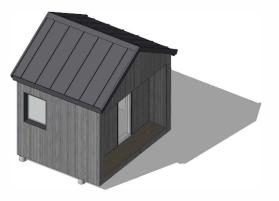

### **Exterior finish**

- Cladding: Thermory Ignite, brushed, spruce in black (thermally modified wood, rot and bug resistant)
- Roofing: standing seam black metal roof
- Deck lighting under roof overhang

### **Interior finish**

- Cedar sauna wood flooring, walls and benching
- Lighting: LED ambient strip lighting

### Windows and doors

- Windows: sauna fixed window with cedar profile
- Door: full light glass sauna door with cedar profile