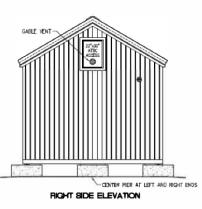

### **Exterior finish**

- Cladding: Thermory Ignite, brushed, spruce in black (thermally modified wood, rot and bug resistant)
- Roofing: standing seam black metal roof
- Deck lighting under roof overhang

### Windows and doors

- Windows: sauna fixed window with cedar profile
- Door: full light glass sauna door with cedar profile