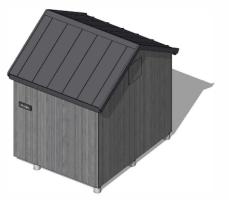

### **Exterior finish**

- Cladding: Thermory Ignite, brushed, spruce in black (thermally modified wood, rot and bug resistant)
- Roofing: standing seam black metal roof
- Deck lighting under roof overhang

## **Exterior Siding Finishes**

- Black stained finish
- Natural wood