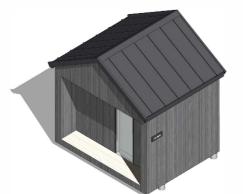

### **Exterior finish**

- Cladding: Thermory Ignite, brushed, spruce in black (thermally modified wood, rot and bug resistant)
- Roofing: standing seam black metal roof
- Deck lighting under roof overhang

### **Interior finish**

- Cedar sauna wood flooring, walls and benching
- Lighting: LED ambient strip lighting

### Windows and doors

- Windows: sauna fixed window with cedar profile
- Door: full light glass sauna door with cedar profile