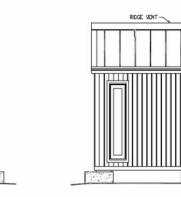

specific foundation if you have a soil report

### **Exterior finish**

- Cladding: Thermory Ignite, brushed, spruce in black (thermally modified wood, rot and bug resistant)
- Roofing: standing seam black metal roof
- Deck lighting under roof overhang

### **Interior finish**

- Cedar sauna wood flooring, walls and benching
- Lighting: LED ambient strip lighting

### Windows and doors

- Windows: sauna fixed window with cedar profile
- Door: full light glass sauna door with cedar profile

#### Sauna

• IKI Pillar 9 electric sauna heater with rocks



# Customizations

### Add-ons

• Additional exterior lighting, additional outlet boxes

## **Exterior Siding Finishes**

- Black stained finish
- Natural wood



## **Floor Plan**



# **Attic Plan**





# Foundation







RIDCE VENT







REAR ELEVATION



FRONT ELEVATION