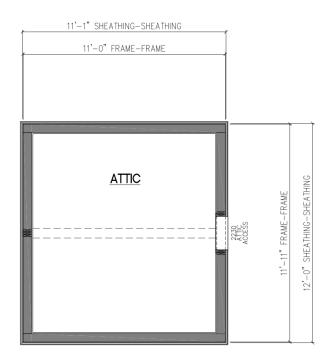

a generic concrete pier foundation or a specific foundation if you have a soil report

### **Exterior finish**

- Cladding: Thermory Ignite, brushed, spruce in black (thermally modified wood, rot and bug resistant)
- Roofing: standing seam black metal roof
- Deck lighting under roof overhang

### **Interior finish**

- Cedar sauna wood flooring, walls and benching
- Lighting: LED ambient strip lighting

### Windows and doors

- Windows: sauna fixed window with cedar profile
- Door: full light glass sauna door with cedar profile

#### Sauna

• IKI Pillar 9 electric sauna heater with rocks



# Customizations

### Add-ons

• Additional exterior lighting, additional outlet boxes

## **Exterior Siding Finishes**

- Black stained finish
- Natural wood



## **Floor Plan**



# **Attic Plan**





# Foundation







RIDCE VENT







REAR ELEVATION



FRONT ELEVATION