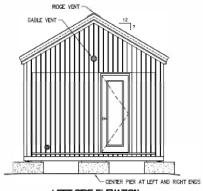

### **Exterior finish**

- Cladding: Thermory Ignite, brushed, spruce in black (thermally modified wood, rot and bug resistant)
- Roofing: standing seam black metal roof
- Deck lighting under roof overhang

### Windows and doors

- Windows: sauna fixed window with cedar profile
- Door: full light glass sauna door with cedar profile