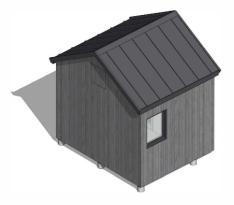

### **Exterior finish**

- Cladding: Thermory Ignite, brushed, spruce in black (thermally modified wood, rot and bug resistant)
- Roofing: standing seam black metal roof
- Deck lighting under roof overhang

### Windows and doors

- Windows: sauna fixed window with cedar profile
- Door: full light glass sauna door with cedar profile

## **Exterior Siding Finishes**

- Black stained finish
- Natural wood